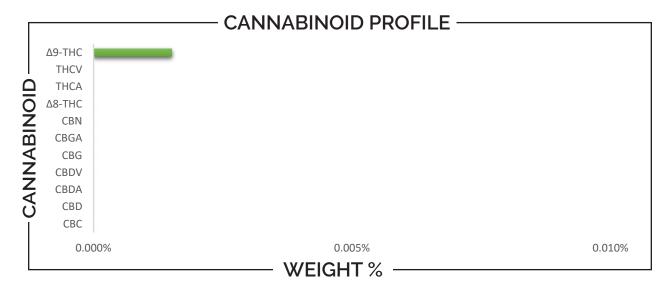

| TOTAL Δ9-THC | TOTAL CBD | TOTAL CANNABINOIDS |
|--------------|-----------|--------------------|
| 5.33 MG      | ND        | 5.33 MG            |

| CANNABINOID                                            |  | WEIGHT (%)            |        |     | MG/CAN (12 oz)              |    |
|--------------------------------------------------------|--|-----------------------|--------|-----|-----------------------------|----|
| CBC                                                    |  | <b>→</b>              | - ND — |     | → ND                        |    |
| CBD                                                    |  | <b>→</b>              | ND     |     | <b></b>                     | ND |
| CBDA                                                   |  | <b>→</b>              | ND     |     | <b></b>                     | ND |
| CBDV                                                   |  | <b>→</b>              | ND     |     | <b></b>                     | ND |
| CBG                                                    |  | <b>-&gt;</b>          | ND     |     | <b></b>                     | ND |
| CBGA                                                   |  | <b>→</b>              | ND     |     | <b></b>                     | ND |
| CBN                                                    |  | <b>-</b>              | ND     |     | <b></b>                     | ND |
| Δ8-ΤΗС                                                 |  | <b>-</b>              | ND     |     | <b></b>                     | ND |
| Δ9-ΤΗС                                                 |  | <b>-</b>              | 0.002  |     | 5.33                        |    |
| THCA                                                   |  | <b>-</b>              | ND     |     | ND                          |    |
| THCV                                                   |  | <b>→</b>              | ND     |     | <b></b>                     | ND |
| Analysis Method: TP-POT-<br>Total THC = (0.877 x THCA) |  | Prepared<br>Prep Date | ,      | 024 | Analyzed By<br>Analysis Dat |    |