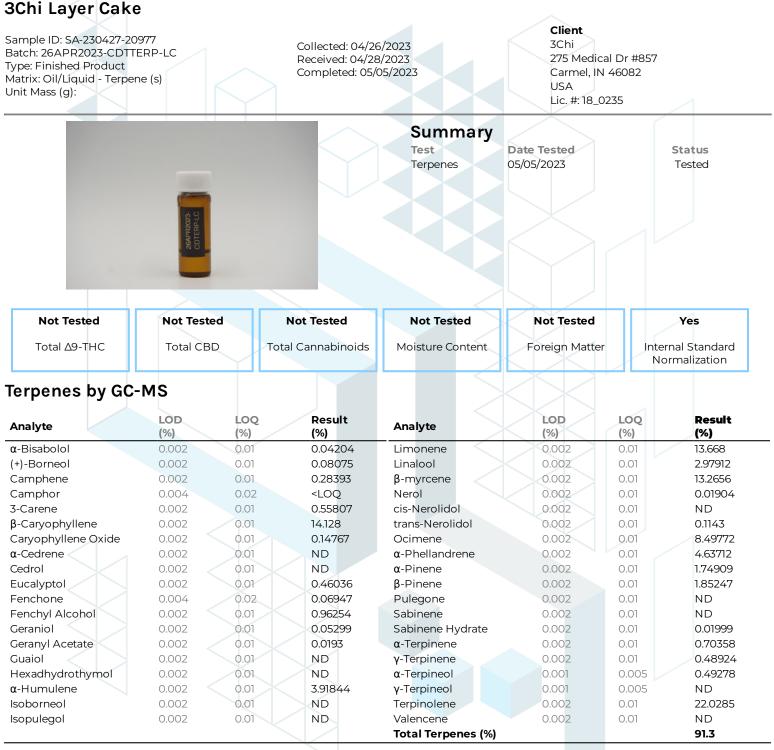

+1-833-KCA-LABS https://kcalabs.com KDA Lic.# P\_0058

1 of 2

ND = Not Detected; NT = Not Tested; LOD = Limit of Detection; LOQ = Limit of Quantitation; P = Pass; F = Fail; RL = Reporting Limit

Generated By: Ryan Bellone CCO Date: 05/05/2023