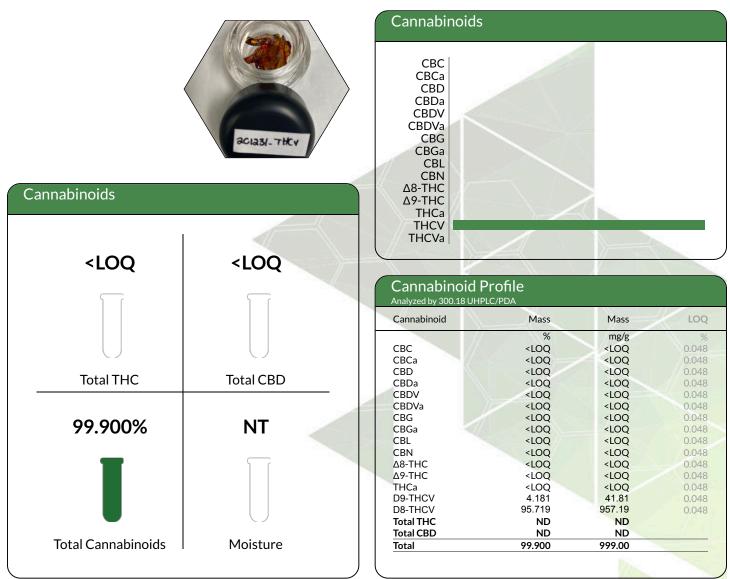

## 3Chi 201231-THCv

Strain: 201231-THCV

Ordered: 01/14/2021; Sampled: 01/15/2021; Completed: 01/19/2021

Notes: D8-THCV was quantified using an analytical reference standard with purity greater than 95%. D8-THCV is not part of our ISO accreditation.